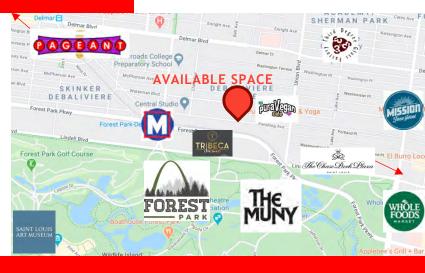

## **311-313 BELT AVE** ST. LOUIS, MO 63112

## RETAIL/CAFE/OFFICE +/- 1,400 SF

LEASE RATE \$17.00/SF GROSS + UTIL

- Beautiful Historic Building at Pershing & Belt
- Small Kitchen Perfect for Café/Restaurant
- Located in the Highly Desirable Central West End/Debaliviere Place
- Steps to Forest Park
- Surrounded by High End Apartments/Condos
- Easy Access to Metro & Public Transit
- Abundant Off-Street Parking Lot Included