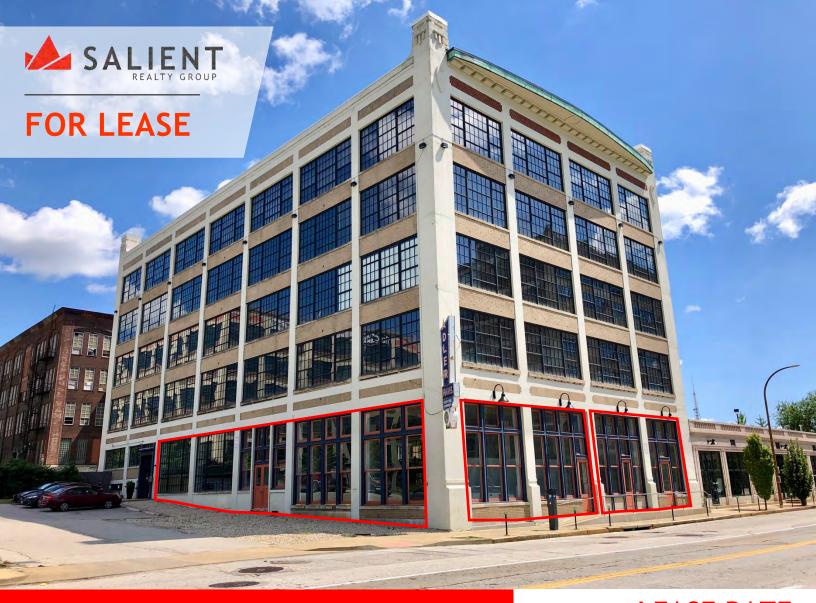

2035 WASHINGTON AVE

ST. LOUIS, MO 63103

**RETAIL/OFFICE** +/- 3,563 - 7,127 SF \$6/SF NNN

- Beautiful Retail/Restaurant/Office/Event Space
- Located in Booming Downtown West
  - 4,000+ Residential Units in Neighborhood
  - Huge Pipeline of New Development in Area
  - Close to New MLS Stadium
- 38+/- Off Street Parking Lot, Additional Street Parking Available
- Great Patio Seating Potential
- Potential to divide the total space into 2 units
- Brand new HVAC and ADA Restrooms