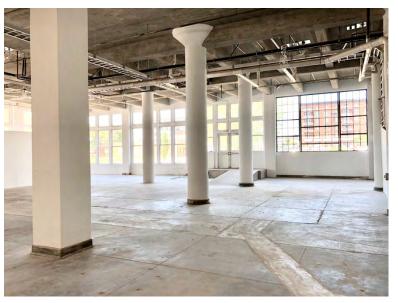

# **INTERIOR PHOTOS**

## **PROPERTY NOTES**

- Potential to divide space
- Fully occupied apartment/condo building above
- Perfect for event space, café/restaurant, retail, creative offices, etc.
- Brand new HVAC and ADA Restrooms
- Potential TI allowance available for approved tenants at negotiated rate
- 19 foot ceiling height on main level