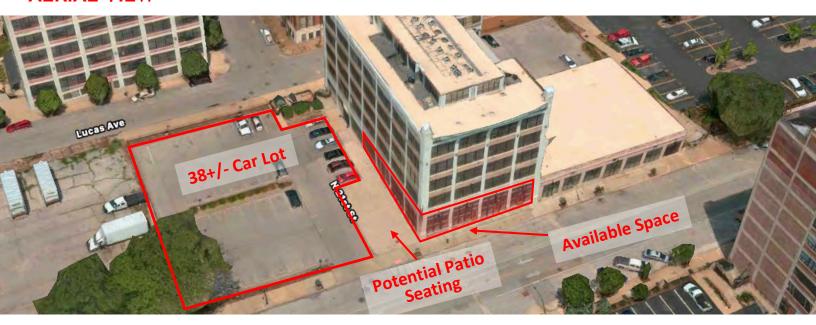

### **AERIAL VIEW**

2035 WASHINGTON AVE

ST. LOUIS, MO 63103

**RETAIL/OFFICE** +/- 3,563 - 7,127 SF \$6/SF NNN

- Beautiful Retail/Restaurant/Office/Event Space
- Located in Booming Downtown West
  - 4,000+ Residential Units in Neighborhood
  - Huge Pipeline of New Development in Area
  - Close to New MLS Stadium
- 38+/- Off Street Parking Lot, Additional Street Parking Available
- Great Patio Seating Potential
- Potential to divide the total space into 2 units
- Brand new HVAC and ADA Restrooms