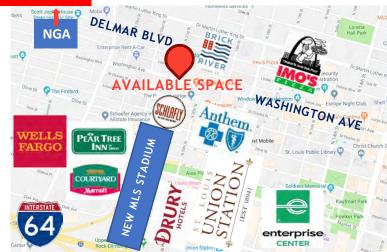

2035 WASHINGTON AVE

ST. LOUIS, MO 63103

**RETAIL/OFFICE** +/- 3,563 - 7,127 SF \$6/SF NNN

- Beautiful Retail/Restaurant/Office/Event Space
- Located in Booming Downtown West
  - 4,000+ Residential Units in Neighborhood
  - Huge Pipeline of New Development in Area
  - Close to New MLS Stadium
- 38+/- Off Street Parking Lot, Additional Street Parking Available
- Great Patio Seating Potential
- Potential to divide the total space into 2 units
- Brand new HVAC and ADA Restrooms