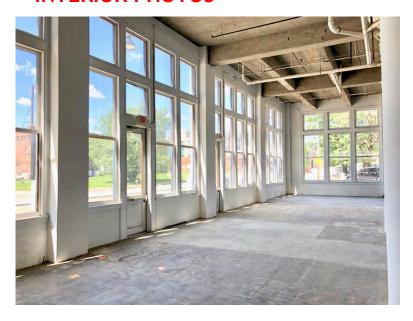

# **INTERIOR PHOTOS**

## **PROPERTY NOTES**

- Potential to divide space
- Fully occupied apartment/condo building above
- Perfect for event space, café/restaurant, retail, creative offices, etc.
- Brand new HVAC and ADA Restrooms
- Potential TI allowance available for approved tenants at negotiated rate
- 19 foot ceiling height on main level