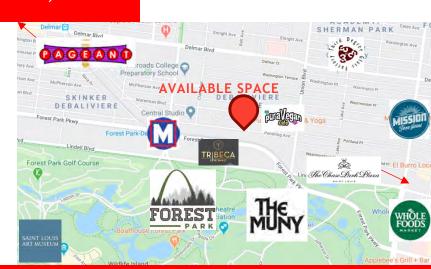

**5501 PERSHING AVE** ST. LOUIS, MO 63112

**RETAIL/OFFICE** +/-1,500 -3,000 SF

LEASE RATE \$14.00/SF GROSS + UTIL

- Beautiful Corner Office/Retail Space
  - o Able to Subdivide Space in Half 1,500 SF
- Located in the Highly Desirable Central
  West End/Debaliviere Place
- Steps to Forest Park
- Surrounded by High End Apartments/Condos
- Easy Access to Metro & Public Transit
- Abundant Off Street Parking Lot