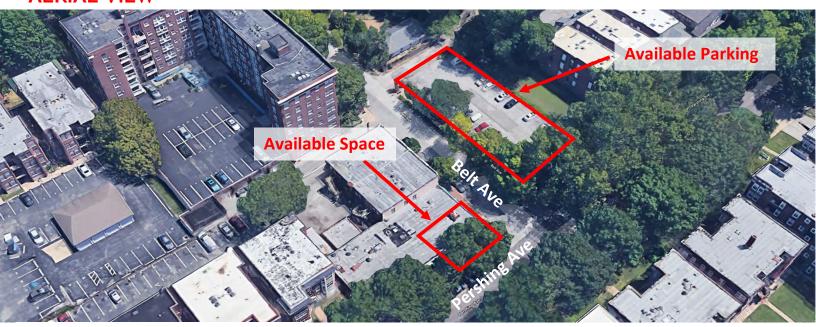

** +/-1,500 -3,000 SF

LEASE RATE \$14.00/SF GROSS + UTIL

- Beautiful Corner Office/Retail Space
  - o Able to Subdivide Space in Half 1,500 SF
- Located in the Highly Desirable Central
  West End/Debaliviere Place
- Steps to Forest Park
- Surrounded by High End Apartments/Condos
- Easy Access to Metro & Public Transit
- Abundant Off Street Parking Lot

WWW.SALIENTREALTYGROUP.COM





**GAREN LAFSER** 

314.374.3687

GLAFSER@SALIENTREALTYGROUP.COM PRESIDENT, DESIGNATED BROKER

No expressed or implied warranty or representation is made as to the accuracy of the information contained herein. This property is submitted subject to errors, omissions, change of price, withdrawal without notice, prior lease or sale and any other listing conditions imposed by the principals.

## **AERIAL VIEW**



## **INTERIOR PHOTOS**











1000 S NEWSTEAD AVE | ST. LOUIS, MO 63110 WWW.SALIENTREALTYGROUP.COM

**GAREN LAFSER** 

314.374.3687

GLAFSER@SALIENTREALTYGROUP.COM

PRESIDENT, DESIGNATED BROKER