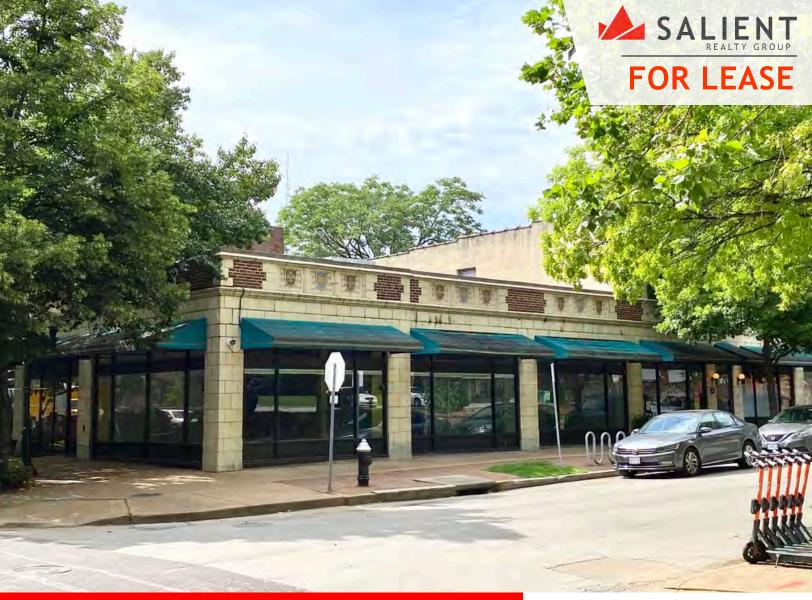

**5501 PERSHING AVE** ST. LOUIS, MO 63112

**RETAIL/OFFICE** +/-1,500 -3,000 SF

LEASE RATE \$14.00/SF GROSS + UTIL

- Beautiful Corner Office/Retail Space
  - o Able to Subdivide Space in Half 1,500 SF
- Located in the Highly Desirable Central
  West End/Debaliviere Place
- Steps to Forest Park
- Surrounded by High End Apartments/Condos
- Easy Access to Metro & Public Transit
- Abundant Off Street Parking Lot