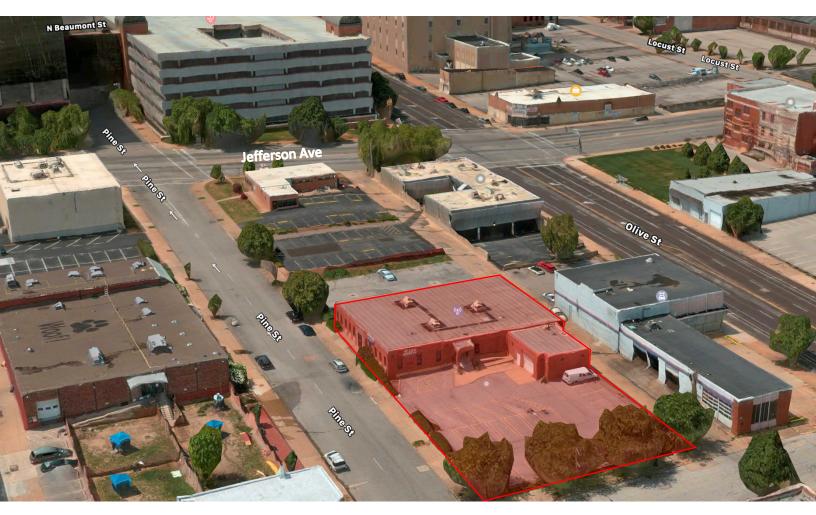

**2315 PINE ST** 

ST. LOUIS, MO 63103

OFFICE 1,196 +/- RSF

\$1,495/mo + NNN

- Freshly Updated Office Space
- Located in Downtown West, very close to new MLS Stadium Location, Schlafly's Tap Room, Union Station
- 5 Off Street Parking Spaces at \$50/Space per Month, Additional Street Parking Available
- Easy access to I-64
- One Private Office or Conference Room and One Kitchenette Area
- Useable SF: 1,150 Rentable SF: 1,196





**GAREN LAFSER** 

314.374.3687

GLAFSER@SALIENTREALTYGROUP.COM PRESIDENT, DESIGNATED BROKER

1000 S NEWSTEAD AVE | ST. LOUIS, MO 63110 WWW.SALIENTREALTYGROUP.COM

## **AERIAL PHOTO**



## **INTERIOR PHOTOS**







1000 S NEWSTEAD AVE | ST. LOUIS, MO 63110 WWW.SALIENTREALTYGROUP.COM

**GAREN LAFSER** 

314.374.3687

GLAFSER@SALIENTREALTYGROUP.COM PRESIDENT, DESIGNATED BROKER

No expressed or implied warranty or representation is made as to the accuracy of the information contained herein. This property is submitted subject to errors, omissions, change of price, withdrawal without notice, prior lease or sale and any other listing conditions imposed by the principals.

## **FLOOR PLAN**



## NNN COST BREAKDOWN

\$1.96/SF Taxes (2019)

\$0.31/SF Insurance

\$0.56/SF CAM (estimate)

\$2.83/SF \$282.06/mo Total



WWW.SALIENTREALTYGROUP.COM

**GAREN LAFSER** 

314.374.3687

GLAFSER@SALIENTREALTYGROUP.COM PRESIDENT, DESIGNATED BROKER