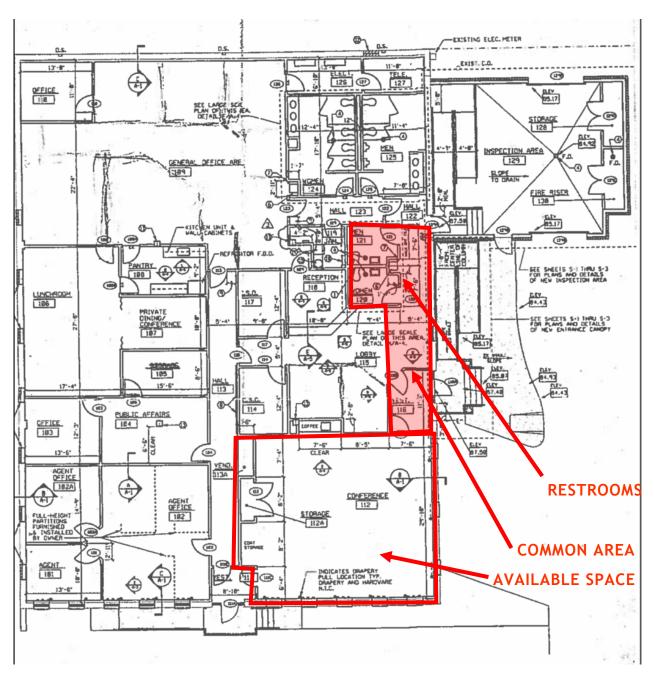

Private Office or Conference Room and One Kitchenette Area
- Useable SF: 1,150 Rentable SF: 1,196





**GAREN LAFSER** 

314.374.3687

GLAFSER@SALIENTREALTYGROUP.COM PRESIDENT, DESIGNATED BROKER

1000 S NEWSTEAD AVE | ST. LOUIS, MO 63110 WWW.SALIENTREALTYGROUP.COM

## **AERIAL PHOTO**



## **INTERIOR PHOTOS**







1000 S NEWSTEAD AVE | ST. LOUIS, MO 63110 WWW.SALIENTREALTYGROUP.COM

**GAREN LAFSER** 

314.374.3687

GLAFSER@SALIENTREALTYGROUP.COM PRESIDENT, DESIGNATED BROKER

No expressed or implied warranty or representation is made as to the accuracy of the information contained herein. This property is submitted subject to errors, omissions, change of price, withdrawal without notice, prior lease or sale and any other listing conditions imposed by the principals.

## **FLOOR PLAN**



## NNN COST BREAKDOWN

\$1.96/SF Taxes (2019)

\$0.31/SF Insurance

\$0.56/SF CAM (estimate)

\$2.83/SF \$282.06/mo Total



WWW.SALIENTREALTYGROUP.COM

**GAREN LAFSER** 

314.374.3687

GLAFSER@SALIENTREALTYGROUP.COM PRESIDENT, DESIGNATED BROKER