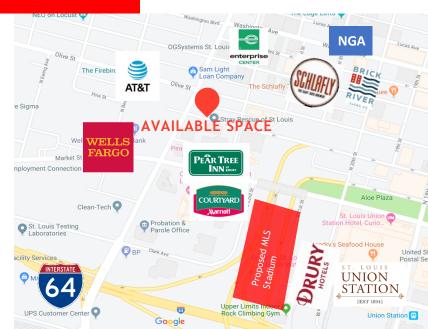

**2315 PINE ST** 

ST. LOUIS, MO 63103

OFFICE 1,196 +/- RSF

\$1,495/mo + NNN

- Freshly Updated Office Space
- Located in Downtown West, very close to new MLS Stadium Location, Schlafly's Tap Room, Union Station
- 5 Off Street Parking Spaces at \$50/Space per Month, Additional Street Parking Available
- Easy access to I-64
- One Private Office or Conference Room and One Kitchenette Area
- Useable SF: 1,150 Rentable SF: 1,196