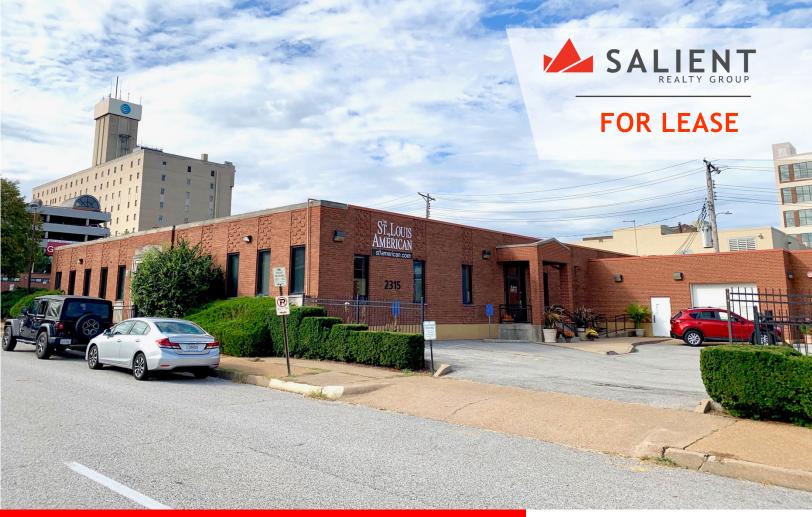

**2315 PINE ST** 

ST. LOUIS, MO 63103

OFFICE 1,196 +/- RSF

\$1,495/mo + NNN

- Freshly Updated Office Space
- Located in Downtown West, very close to new MLS Stadium Location, Schlafly's Tap Room, Union Station
- 5 Off Street Parking Spaces at \$50/Space per Month, Additional Street Parking Available
- Easy access to I-64
- One Private Office or Conference Room and One Kitchenette Area
- Useable SF: 1,150 Rentable SF: 1,196