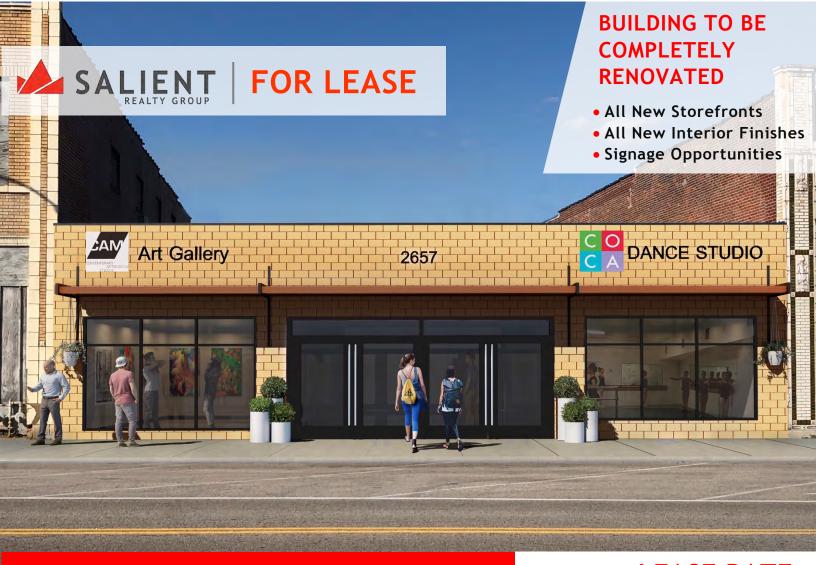

**2657-59 WASHINGTON** ST. LOUIS, MO 63103

**RETAIL/CREATIVE OFFICE** 2,550 - 5,100 SF AVAILABLE

LEASE RATE \$16.50/SF NNN

- Owner Will Build to Suit
- High Profile Location on Washington Ave
- Located in Historic Midtown Alley
- 2 Suites Available or Can Combine
- Perfect for Creative Offices, Retail, or Restaurant
- Some rear parking and ample street parking

## SUITE AVAILABILITY

SUITE 1 -1st Floor (East Side) 2,550 SF Available \$16.50/SF NNN SUITE 2 -1st Floor (West Side) 2,550 SF Available \$16.50/SF NNN

Lease rates are subject to the future tenant's build out needs