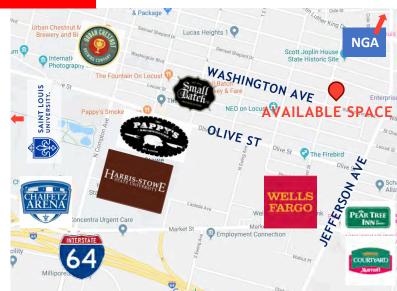

**2657-59 WASHINGTON** ST. LOUIS, MO 63103

**RETAIL/CREATIVE OFFICE** 2,550 - 5,100 SF AVAILABLE

LEASE RATE \$16.50/SF NNN

- Owner Will Build to Suit
- High Profile Location on Washington Ave
- Located in Historic Midtown Alley
- 2 Suites Available or Can Combine
- Perfect for Creative Offices, Retail, or Restaurant
- Some rear parking and ample street parking