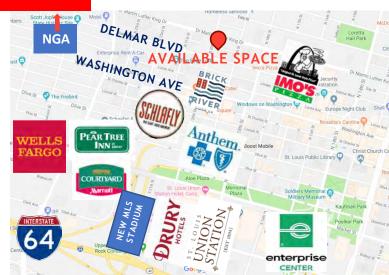

**1917 DELMAR** ST. LOUIS, MO 63103

**FLEX/RETAIL/CREATIVE OFFICE** 4,900 - 19,600 SF AVAILABLE

\$10/SF NNN

- Owner Will Build to Suit
- Ability to have Office/Retail and Warehouse Space. 4 Rear Dock Doors
- Located in Downtown West
- 4 Suites Available or Can Combine
- Close Proximity to New NGA Facility
- Off & On Street Parking