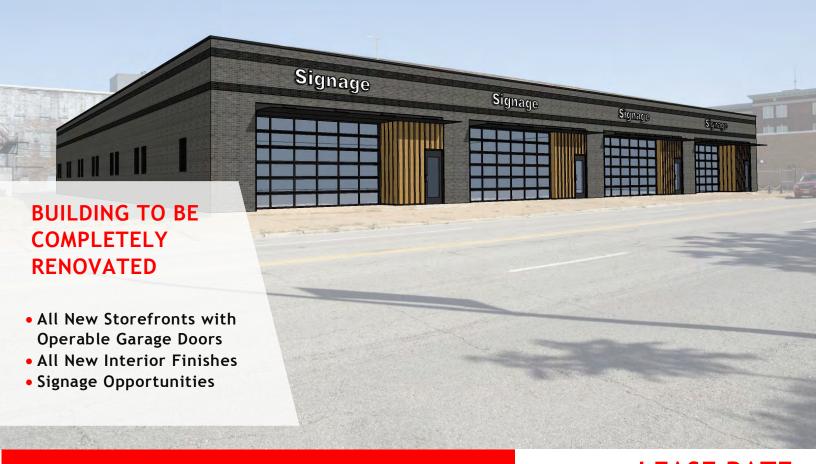

**1917 DELMAR** ST. LOUIS, MO 63103

**FLEX/RETAIL/CREATIVE OFFICE** 4,900 - 19,600 SF AVAILABLE

\$10/SF NNN

- Owner Will Build to Suit
- Ability to have Office/Retail and Warehouse Space. 4 Rear Dock Doors
- Located in Downtown West
- 4 Suites Available or Can Combine
- Close Proximity to New NGA Facility
- Off & On Street Parking

## SUITE AVAILABILITY

SUITE 1 -

SUITE 2 -

SUITE 3 -

SUITE 4 -

4,900 SF Available 4,900 SF Available 4,900 SF Available 4,900 SF Available

\$10/SF NNN \$10/SF NNN

\$10/SF NNN