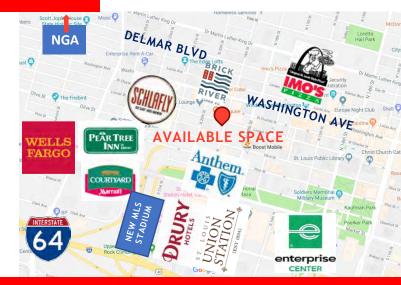

**1909 LOCUST** ST. LOUIS, MO 63103

**RETAIL/RESTAURANT/OFFICE** 4,420 - 8,165 SF AVAILABLE **LEASE RATE** \$15 - 16.50/SF NNN

- Owner Will Build to Suit
- 1st Floor Space has 3,390 SF Highly Usable Lower Level
- Located in Downtown West Tons of Lofts and New Development in the Area
- 2 Spaces or Can Be Combined Into 1
- 2<sup>nd</sup> Floor Space has Basement Storage Space