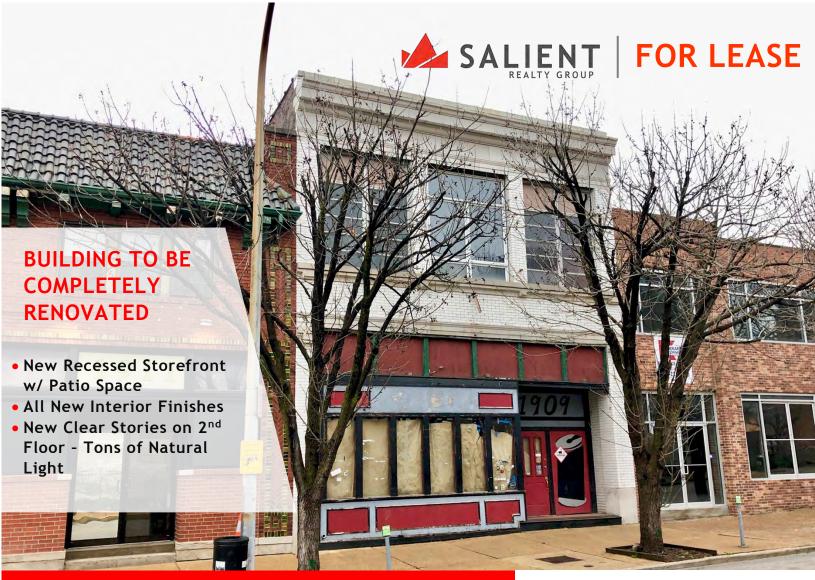

**1909 LOCUST** ST. LOUIS, MO 63103

**RETAIL/RESTAURANT/OFFICE** 4,420 - 8,165 SF AVAILABLE **LEASE RATE** \$15 - 16.50/SF NNN

- Owner Will Build to Suit
- 1st Floor Space has 3,390 SF Highly Usable Lower Level
- Located in Downtown West Tons of Lofts and New Development in the Area
- 2 Spaces or Can Be Combined Into 1
- 2<sup>nd</sup> Floor Space has Basement Storage Space

## SUITE AVAILABILITY

SUITE 1 -

1st Floor

3,750 SF Available

\$16.50/SF NNN

& 3,390 SF Lower Level @ \$8.25/SF Lower Level Storage Space

SUITE 2 -

2<sup>nd</sup> Floor

4,420 SF Available

\$15/SF NNN

Lease rates are subject to the future tenant's build out needs