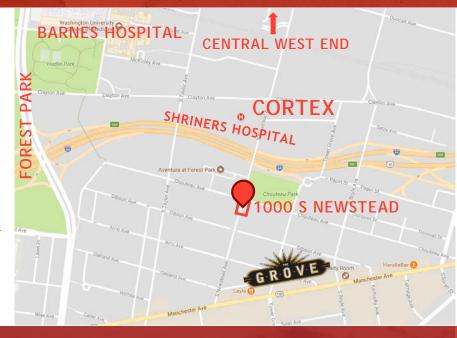

## \$16-20/SF NNN 1,180 - 4,600 SF AVAILABLE

- 1,180 4,600 SF Available (including lower level)
- Available Early 2018
- Historic renovation
- PRIME location in the Grove & next to CORTEX, Hospitals, and CWE
- Some rear parking available & ample street parking, public parking across street
- \$16-20/SF NNN Net charges of approximately \$2/SF. LL rate of \$12-14/SF
- Act quickly to implement your buildout requirements during construction
- Floor plans on following page