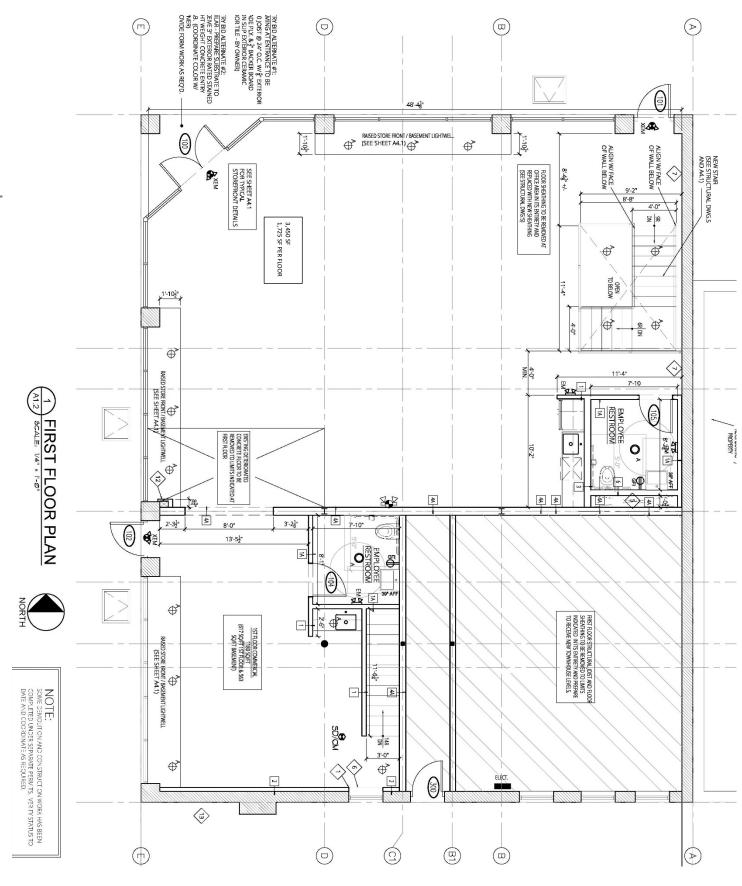

## \$16-20/SF NNN 1,180 - 4,600 SF AVAILABLE

- 1,180 4,600 SF Available (including lower level)
- Available Early 2018
- Historic renovation
- PRIME location in the Grove & next to CORTEX, Hospitals, and CWE
- Some rear parking available & ample street parking, public parking across street
- \$16-20/SF NNN Net charges of approximately \$2/SF. LL rate of \$12-14/SF
- Act quickly to implement your buildout requirements during construction
- Floor plans on following page