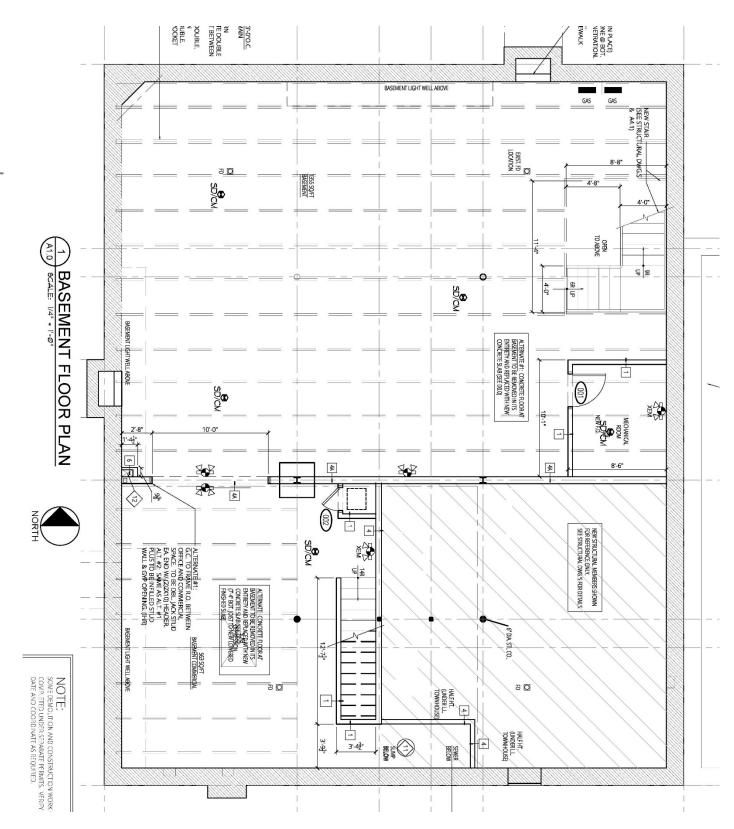

## \$16-20/SF NNN 1,180 - 4,600 SF AVAILABLE

- 1,180 4,600 SF Available (including lower level)
- Available Early 2018
- Historic renovation
- PRIME location in the Grove & next to CORTEX, Hospitals, and CWE
- Some rear parking available & ample street parking, public parking across street
- \$16-20/SF NNN Net charges of approximately \$2/SF. LL rate of \$12-14/SF
- Act quickly to implement your buildout requirements during construction
- Floor plans on following page