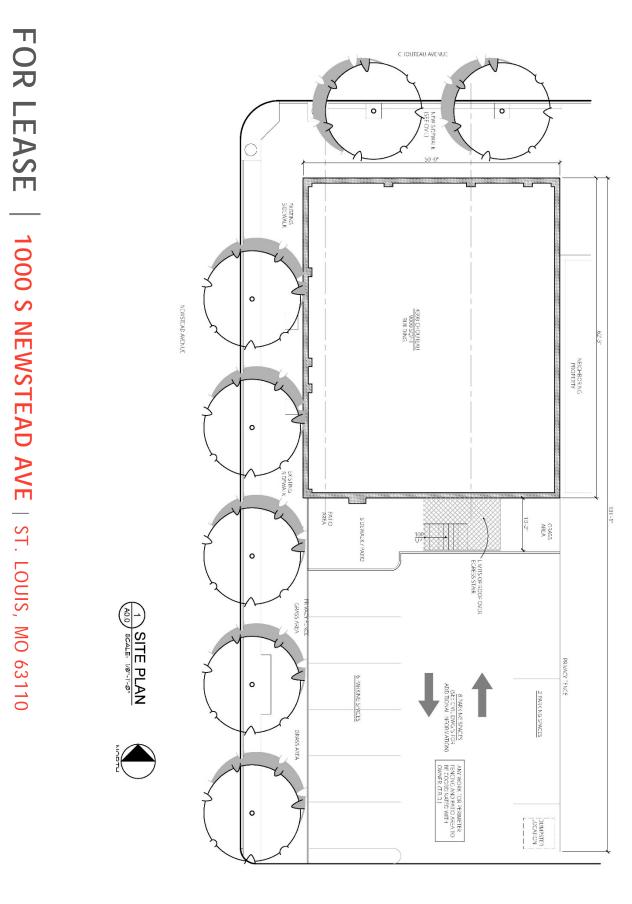

## \$16-20/SF NNN 1,180 - 4,600 SF AVAILABLE

- 1,180 4,600 SF Available (including lower level)
- Available Early 2018
- Historic renovation
- PRIME location in the Grove & next to CORTEX, Hospitals, and CWE
- Some rear parking available & ample street parking, public parking across street
- \$16-20/SF NNN Net charges of approximately \$2/SF. LL rate of \$12-14/SF
- Act quickly to implement your buildout requirements during construction
- Floor plans on following page